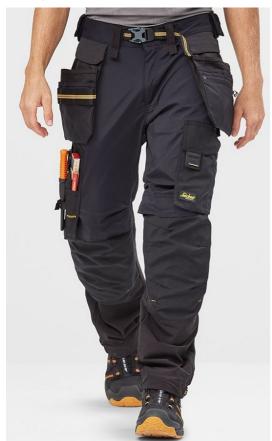

## **WORK WEAR**

These production lines are dedicated to the manufacturing of trousers, jackets, shorts, overalls, coveralls and vests.